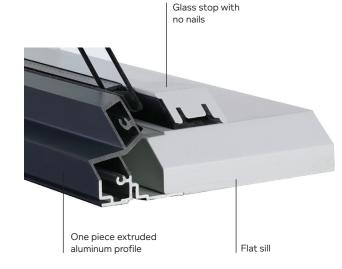

all of our products meet or exceed our highest of expectations—just as you do.





# DESIGN, ENDLESS OPTIONS

Offered in contemporary and colonial profiles with both solid wood and exterior extruded aluminum, the Lepage Millwork casements, awnings and direct sets offer you increased energy efficiency, durability and remarkable protection against the wind, rain and cold weather.

Design your own unique configuration to create a customized view or even an entire wall of windows by mixing and matching casements, awnings and direct sets. Paired with our selection of customizable shapes, sizes and colours, our options allow you to create a look that truly reflects your tastes and personality.





### CASEMENTS AND AWNINGS





### TECHNICAL DRAWINGS

ALUMINUM-CLADDED





### DIRECT SETS





### TECHNICAL DRAWINGS

ALUMINUM-CLADDED





ALL WOOD

### HARDWARE

Handle design options offered in both contemporary and traditional models.

High-end push-out casement or awning options also available in several colours.



Contemporary



Traditional



Exclusive lock design



### **ENDLESS CONFIGURATIONS**

Working together, our casements, awnings and direct sets can be configured to create a custom view that's unique to your project.

Whether you envision a wall of windows with custom ventilation options or you wish to enhance a space in your home with the unique, uninterrupted views that surround it, Lepage has beautiful, durable solutions that will withstand the test of time.

## TECHNICAL DRAWINGS STRUCTURAL ASSEMBLY

> DIRECT SET



> CASEMENT