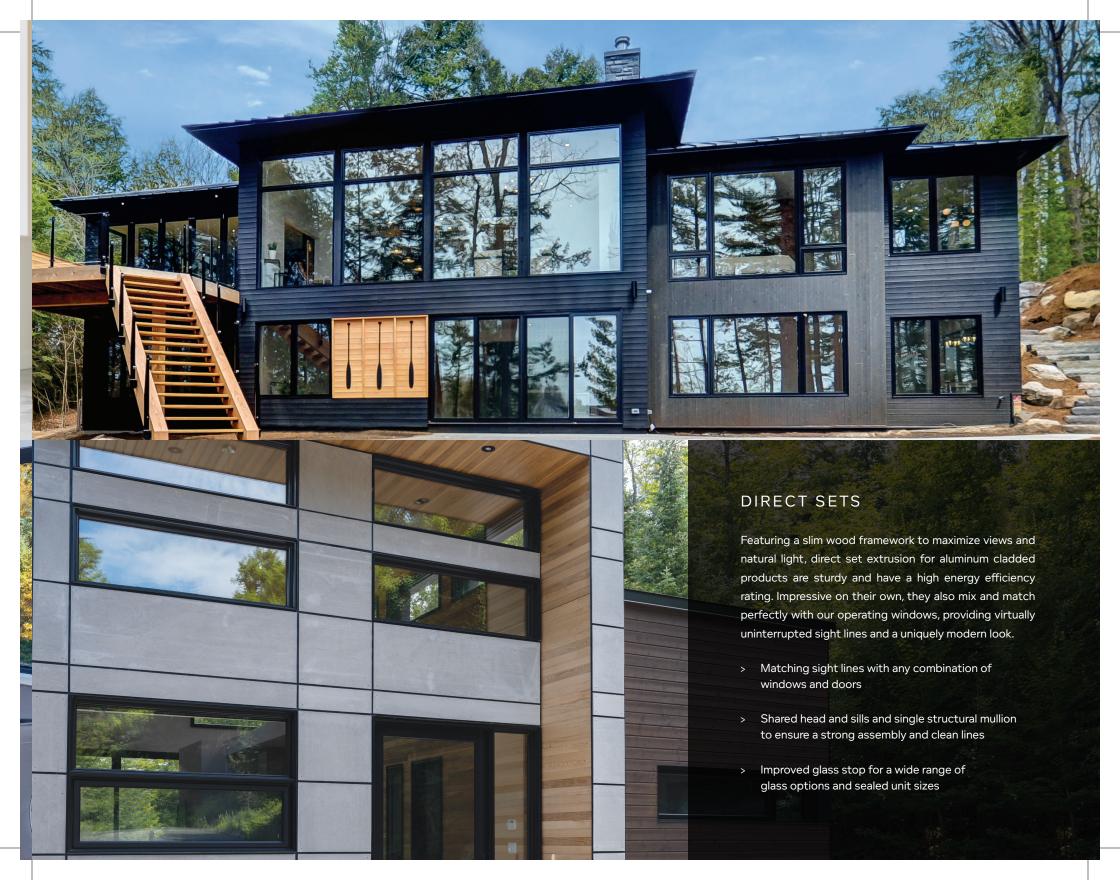

seriously. Our R&D team is dedicated to the highest quality of standards in our industry, ensuring all of our products meet or exceed our highest of expectations—just as you do.





# DESIGN, ENDLESS OPTIONS

Offered in contemporary and colonial profiles with both solid wood and exterior extruded aluminum, the Lepage Millwork casements, awnings and direct sets offer you increased energy efficiency, durability and remarkable protection against the wind, rain and cold weather.

Design your own unique configuration to create a customized view or even an entire wall of windows by mixing and matching casements, awnings and direct sets. Paired with our selection of customizable shapes, sizes and colours, our options allow you to create a look that truly reflects your tastes and personality.





### CASEMENTS AND AWNINGS





### TECHNICAL DRAWINGS

ALUMINUM-CLADDED





### DIRECT SETS





### TECHNICAL DRAWINGS

ALUMINUM-CLADDED





ALL WOOD

### HARDWARE

Handle design options offered in both contemporary and traditional models.

High-end push-out casement or awning options also available in several colours.



Contemporary



Traditional



Exclusive lock design



### **ENDLESS CONFIGURATIONS**

Working together, our casements, awnings and direct sets can be configured to create a custom view that's unique to your project.

Whether you envision a wall of windows with custom ventilation options or you wish to enhance a space in your home with the unique, uninterrupted views that surround it, Lepage has beautiful, durable solutions that will withstand the test of time.

##