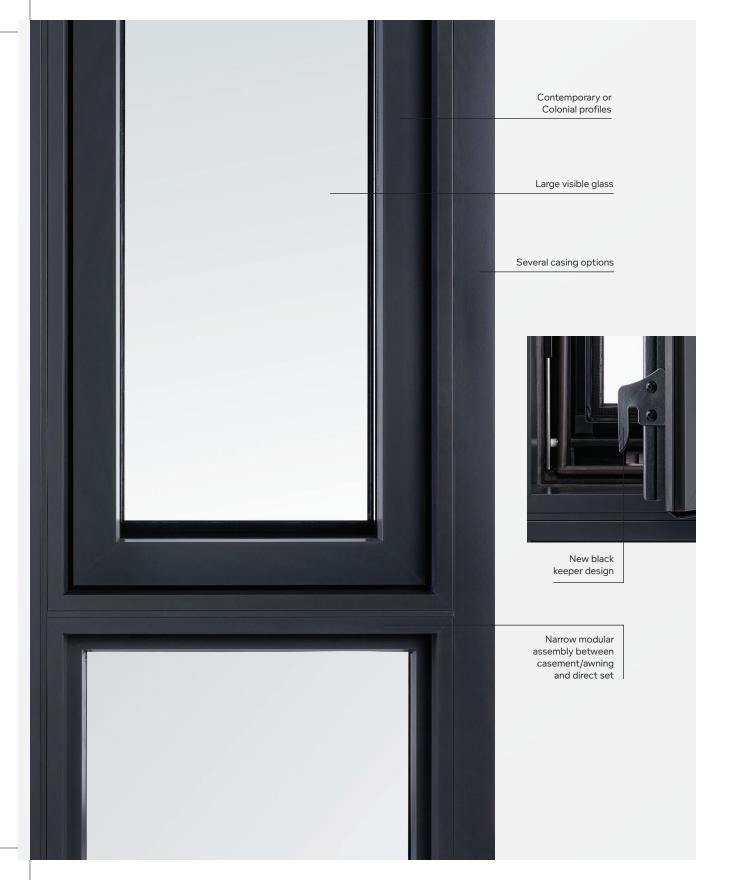

# DESIGN, ENDLESS OPTIONS

Offered in contemporary and colonial profiles with both solid wood and exterior extruded aluminum, the Lepage Millwork casements, awnings and direct sets offer you increased energy efficiency, durability and remarkable protection against the wind, rain and cold weather.

### TECHNICAL DRAWINGS

ALUMINUM-CLADDED

## TECHNICAL DRAWINGS STRUCTURAL ASSEMBLY

> DIRECT SET

> CASEMENT