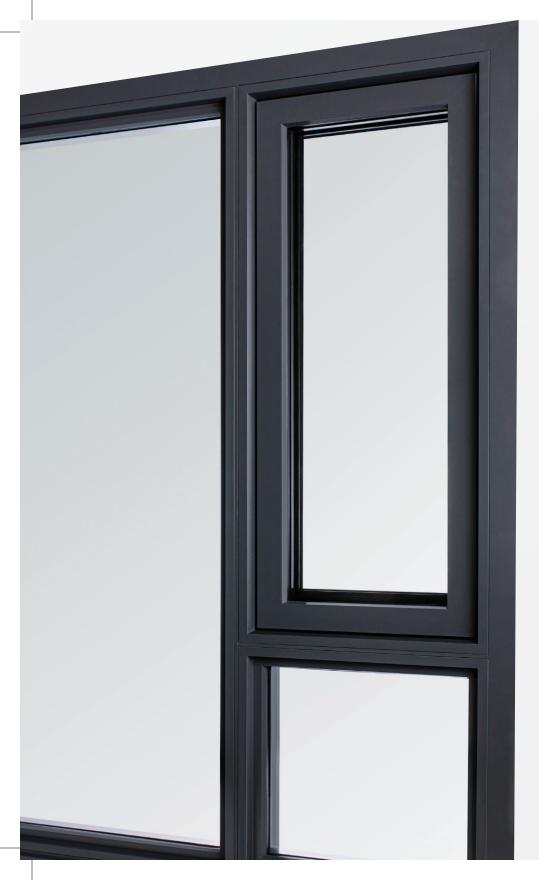

# DESIGN, ENDLESS OPTIONS

Offered in contemporary and colonial profiles with both solid wood and exterior extruded aluminum, the Lepage Millwork casements, awnings and direct sets offer you increased energy efficiency, durability and remarkable protection against the wind, rain and cold weather.

Design your own unique configuration to create a customized view or even an entire wall of windows by mixing and matching casements, awnings and direct sets. Paired with our selection of customizable shapes, sizes and colours, our options allow you to create a look that truly reflects your tastes and personality.