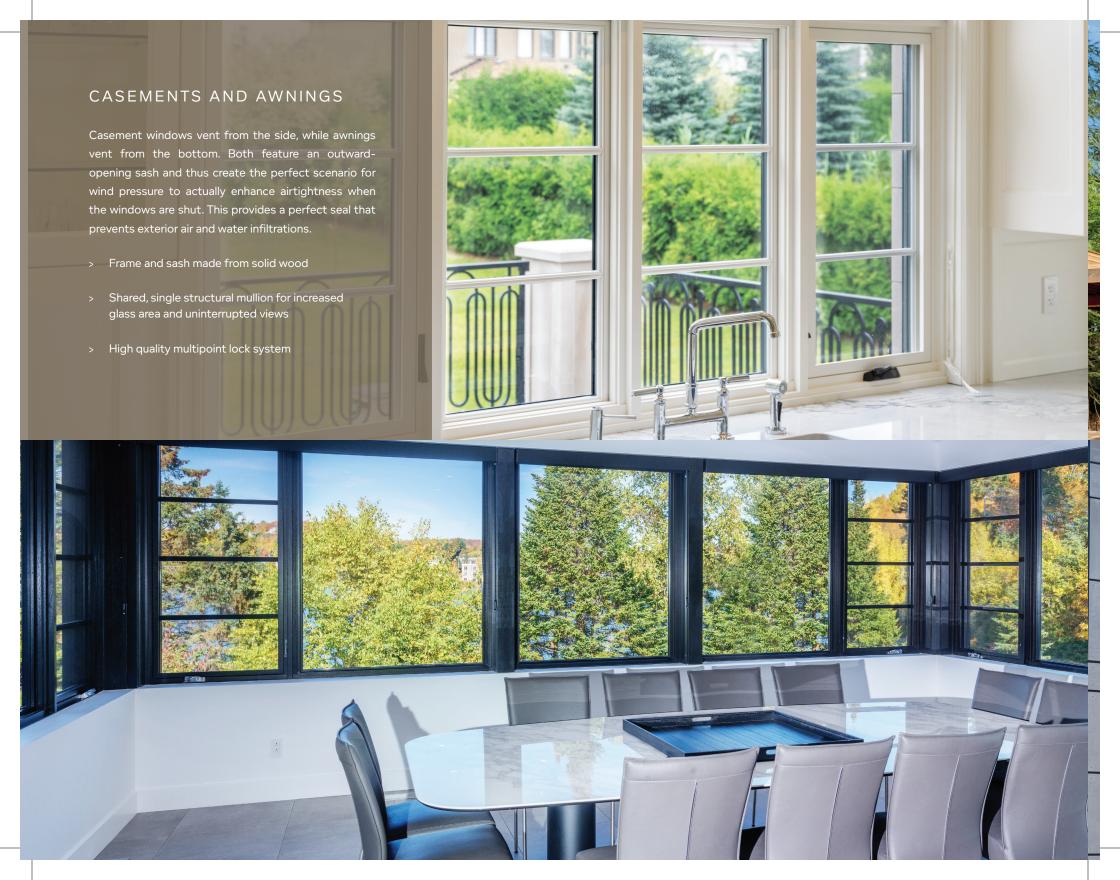

y seriously. Our R&D team is dedicated to the highest quality of standards in our industry, ensuring all of our products meet or exceed our highest of expectations—just as you do.





# DESIGN, ENDLESS OPTIONS

Offered in contemporary and colonial profiles with both solid wood and exterior extruded aluminum, the Lepage Millwork casements, awnings and direct sets offer you increased energy efficiency, durability and remarkable protection against the wind, rain and cold weather.

Design your own unique configuration to create a customized view or even an entire wall of windows by mixing and matching casements, awnings and direct sets. Paired with our selection of customizable shapes, sizes and colours, our options allow you to create a look that truly reflects your tastes and personality.





### CASEMENTS AND AWNINGS





### TECHNICAL DRAWINGS

ALUMINUM-CLADDED





### DIRECT SETS





### TECHNICAL DRAWINGS

ALUMINUM-CLADDED





ALL WOOD

### HARDWARE

Handle design options offered in both contemporary and traditional models.

High-end push-out casement or awning options also available in several colours.



Contemporary



Traditional



Exclusive lock design



### **ENDLESS CONFIGURATIONS**

Working together, our casements, awnings and direct sets can be configured to create a custom view that's unique to your project.

Whether you envision a wall of windows with custom ventilation options or you wish to enhance a space in your home with the unique, uninterrupted views that surround it, Lepage has beautiful, durable solutions that will withstand the test of time.

#