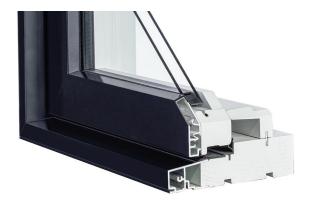

# DESIGN, ENDLESS OPTIONS

Offered in contemporary and colonial profiles with both solid wood and exterior extruded aluminum, the Lepage Millwork casements, awnings and direct sets offer you increased energy efficiency, durability and remarkable protection against the wind, rain and cold weather.