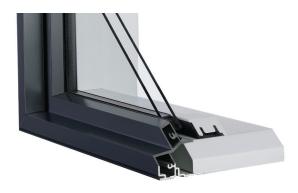

ng all of our products meet or exceed our highest of expectations—just as you do.





# DESIGN, ENDLESS OPTIONS

Offered in contemporary and colonial profiles with both solid wood and exterior extruded aluminum, the Lepage Millwork casements, awnings and direct sets offer you increased energy efficiency, durability and remarkable protection against the wind, rain and cold weather.

Design your own unique configuration to create a customized view or even an entire wall of windows by mixing and matching casements, awnings and direct sets. Paired with our selection of customizable shapes, sizes and colours, our options allow you to create a look that truly reflects your tastes and personality.





### CASEMENTS AND AWNINGS





### TECHNICAL DRAWINGS

ALUMINUM-CLADDED





### DIRECT SETS





### TECHNICAL DRAWINGS

ALUMINUM-CLADDED





ALL WOOD

### HARDWARE

Handle design options offered in both contemporary and traditional models.

High-end push-out casement or awning options also available in several colours.



Contemporary



Traditional



Exclusive lock design



### **ENDLESS CONFIGURATIONS**

Working together, our casements, awnings and direct sets can be configured to create a custom view that's unique to your project.

Whether you envision a wall of windows with custom ventilation options or you wish to enhance a space in your home with the unique, uninterrupted views that surround it, Lepage has beautiful, durable solutions that will withstand the test of time.

## TECHNICAL DRAWINGS STRUCTURAL ASSEMBLY

> DIRECT SET



> CASEMENT