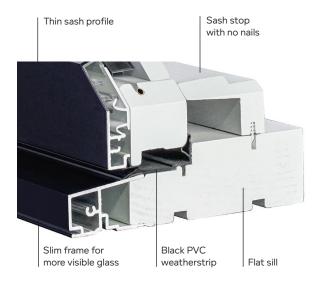

# DESIGN, ENDLESS OPTIONS

Offered in contemporary and colonial profiles with both solid wood and exterior extruded aluminum, the Lepage Millwork casements, awnings and direct sets offer you increased energy efficiency, durability and remarkable protection against the wind, rain and cold weather.