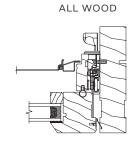

### TECHNICAL DRAWINGS

ALUMINUM-CLADDED

ALL WOOD

## TECHNICAL DRAWINGS STRUCTURAL ASSEMBLY

> DIRECT SET

> CASEMENT